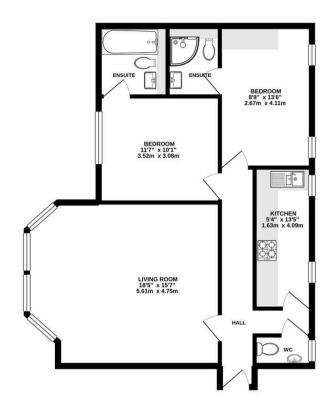

### **GROUND FLOOR** 757 sq.ft. (70.4 sq.m.) approx.

TOTAL ELOOP AREA: 757 sq.ft. (70.4 sq.m.) approv

8 London Court The Galleries, Warley, Brentwood, CM14 5FW

We are delighted to offer for sale this fantastic apartment located on the popular and exclusive award-winning Galleries Development, Situated on an upper level with lovely views over the surrounding countryside and the London skyline, this apartment has some beautiful period features, including high honeycomb ceilings which, combined with a modern interior, make a beautiful stylish apartment.

The hallway gives access to a living room with a fabulous large bay window, giving beautiful views to the west and has an impressive ornate curved honeycomb ceiling. There are two double bedrooms, one with an ensuite bathroom and the other with an en-suite shower room, with the master featuring another high honeycomb ceiling. The kitchen is fitted with a range of modern eye and base level units and there is an additional cloakroom off the hallway.