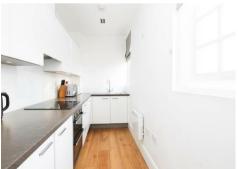

The hallway gives access to a living room with a fabulous large bay window, giving beautiful views to the west and has an impressive ornate curved honeycomb ceiling. There are two double bedrooms, one with an ensuite bathroom and the other with an en-suite shower room, with the master featuring another high honeycomb ceiling. The kitchen is fitted with a range of modern eye and base level units and there is an additional cloakroom off the hallway.