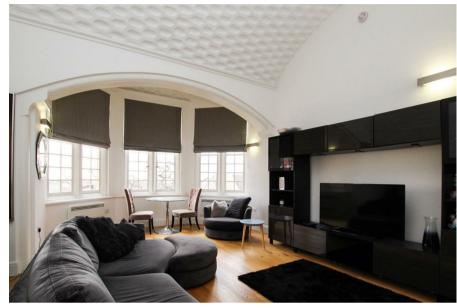

The hallway gives access to a living room with a fabulous large bay window, giving beautiful views to the west and has an impressive ornate curved honeycomb ceiling. There are two double bedrooms, one with an ensuite bathroom and the other with an en-suite shower room, with the master featuring another high honeycomb ceiling. The kitchen is fitted with a range of modern eye and base level units and there is an additional cloakroom off the hallway.